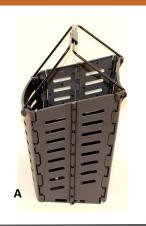

#### **Package Contents**

- A. (1) Foldable Basket
- B. (1) Rear Mounting Bracket Housing
- C. (1) Front Mounting Bracket
- D. (1) Basket Mounting Bracket
- E. (4) Phillips screws

#### Step 3

Unfold the basket (A) and attached it to the front basket mounting bracket by locking it over the bottom and top mounting handles as shown below. To remove the basket, simply lift the basket up with the handles.