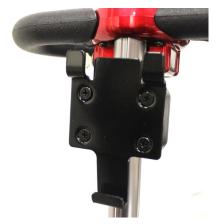

#### Step 1

Take the basket mounting bracket (D) and place it over the front mounting bracket (C), aligning the four holes. These will get mounted as one unit. Then take the rear mounting bracket housing (B) and attach it to the tiller with the front basket/front mounting bracket as shown.

### Step 2

Connect the basket mounting/front mounting bracket with the rear mounting housing with the four Phillips screws (E) provided.