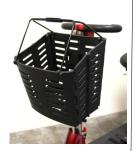

#### Step 3

Unfold the basket (A) and attached it to the front basket mounting bracket by locking it over the bottom and top mounting handles as shown below. To remove the basket, simply lift the basket up with the handles.