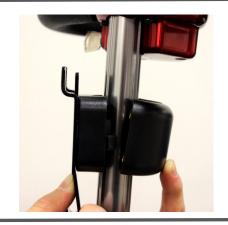

#### Step 1

Take the basket mounting bracket (D) and place it over the front mounting bracket (C), aligning the four holes. These will get mounted as one unit. Then take the rear mounting bracket housing (B) and attach it to the tiller with the front basket/front mounting bracket as shown.