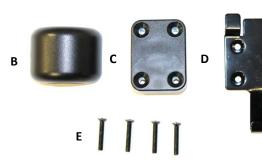

#### **Package Contents**

- A. (1) Foldable Basket
- B. (1) Rear Mounting Bracket Housing
- C. (1) Front Mounting Bracket
- D. (1) Basket Mounting Bracket
- E. (4) Phillips screws