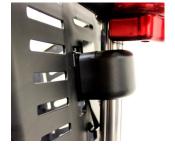

#### Step 1

Take the basket mounting bracket (D) and place it over the front mounting bracket (C), aligning the four holes. These will get mounted as one unit. Then take the rear mounting bracket housing (B) and attach it to the tiller with the front basket/front mounting bracket as shown.