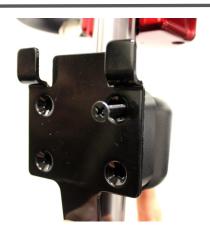

### Step 2

Connect the basket mounting/front mounting bracket with the rear mounting housing with the four Phillips screws (E) provided.