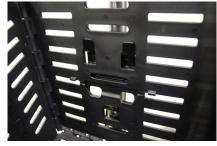

#### Step 3

Unfold the basket (A) and attached it to the front basket mounting bracket by locking it over the bottom and top mounting handles as shown below. To remove the basket, simply lift the basket up with the handles.